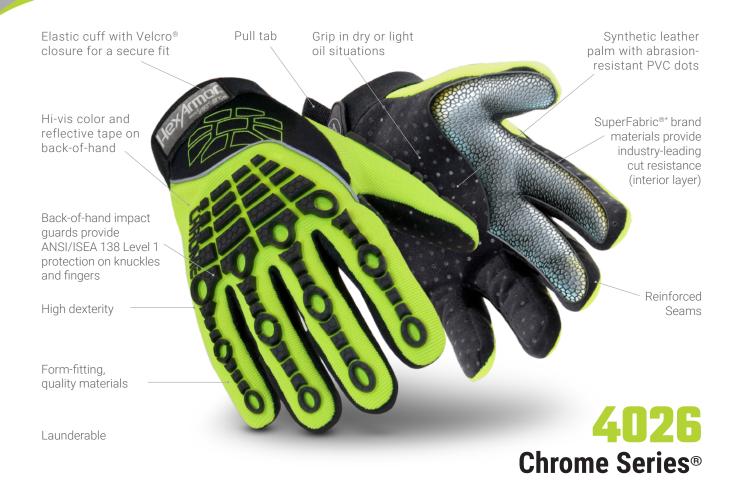

## **FEATURES:**

HexArmor® Chrome Series® gloves are built for a wide array of applications. Each product in the series was crafted to fit the hand with a specific purpose. With over 14 styles and various features such as impact protection, an abrasion-resistant knuckle patch, or a PVC printed palm, you can be confident that the Chrome Series® will keep your hands protected in any hazardous condition. Our Chrome Core™ gloves were designed with comfort in mind, providing unsurpassed dexterity while maintaining industry leading cut resistance.