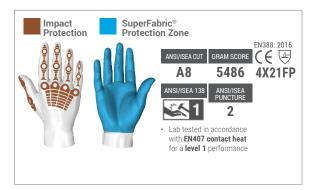

## **PROTECTION ZONES:**

## **ATTRIBUTES:**

| Style:      | Mechanics                    |
|-------------|------------------------------|
| Grip:       | Dry or light oil             |
| Cuff Style: | Elastic with Velcro® closure |
| Sizes:      | 6/XS through 12/3XL          |