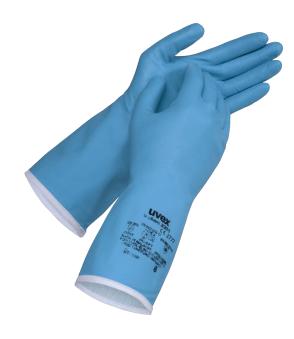

## Manufacturer address

UVEX SAFETY Gloves GmbH & Co. KG Elso-Klöver-Str. 6 D-21337 Lüneburg uvex-safety.de The uvex u-chem 3300 is a highly sensitive chemical protection glove certified to EN ISO 374-1:2016/Type A (J K L O P T). The bamboo fibre used in this model is particularly kind to skin and is comfortable to wear even for long periods, making it ideal for a whole host of applications.

| Outer material       | Bamboo viscose, Nylon |
|----------------------|-----------------------|
| Coating              | Nitrile rubber (NBR)  |
| Coating surface area | Fully coated          |
| Coating thickness    | 0.21 mm               |
| Туре                 | With gauntlet         |
| Colour               | blue                  |