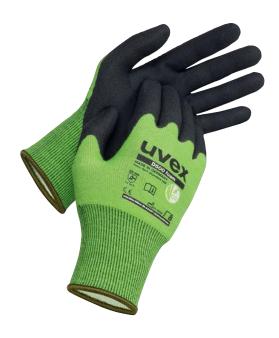

### Manufacturer address

UVEX SAFETY Gloves GmbH & Co. KG Elso-Klöver-Str. 6 D-21337 Lüneburg uvex-safety.de Made with the latest generation of patented uvex Bamboo TwinFlex® technology, the uvex D500 foam glove combines comfort features such as maximum flexibility, perfect fit and dexterity with outstanding cut protection performance to EN 388:2016 (level D) standard. The glove is highly resistant to abrasion, for prolonged product life and exceptional cost efficiency.

#### **Features**

- · Ergonomic fit
- · Good grip
- Excellent abrasion resistance
- · Very good tactile feel

## Suitability for industrial working environments

· Suitable for dry and slightly damp work environments

Material number 60604

**Sizes** 6 - 11

**Standard** EN 388:2016

Outer material Bamboo viscose, Dyneema® Diamond,

Steel, Polyamide (PA)

Coating High performance elastomer (HPE),

SoftGrip foam

Coating surface area Palm, Fingertips

Type With knitted cuff

Colour green, grey, Lime, Anthracite