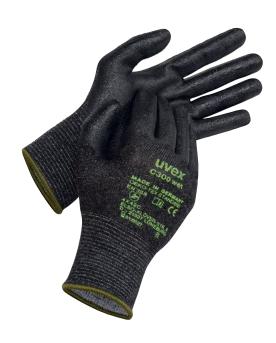

## Product data sheet for uvex C300 wet

## MADE IN GERMANY

UVEX SAFETY Gloves GmbH & Co. KG Elso-Klöver-Str. 6 D-21337 Lüneburg uvex-safety.de The uvex C300 cut protection glove range sets standards for protection, comfort, tactility and efficiency. This high-tech safety glove combines all of these qualities with level 3/C cut protection.

## **Features**

· Ergonomic fit

- Good grip
- · Excellent abrasion resistance
- · Very good tactile feel

## Suitability for industrial working environments

· Suitable for damp and oily work environments

Material number 60542

**Sizes** 7 - 11

**Standard** EN 420:2003 + A1:2009, EN 388:2016

Performance classes in 4 X 4 2 C accordance with EN 388

Outer material Bamboo viscose, Fibreglass, High-

performance polyethylene (HPPE),

Polyamide (PA)

Coating High performance elastomer (HPE)

Coating surface area Palm, Fingertips

Type With knitted cuff

Colour grey, black, Heather grey, Anthracite