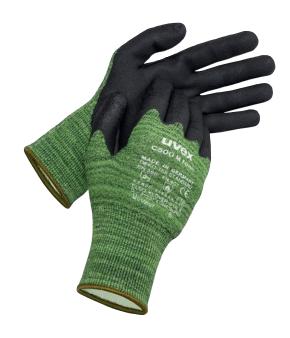

## Product data sheet for uvex C500 M foam

#### Manufacturer address

UVEX SAFETY Gloves GmbH & Co. KG Elso-Klöver-Str. 6 D-21337 Lüneburg uvex-safety.de The uvex C500 series sets standards regarding protection, comfort, flexibility, tactility and economy. This high-tech safety glove combines all of these qualities with the highest level of cut protection, level 5/C. The uvex C500 M foam is especially suitable for damp working conditions.

#### **Features**

- · Ergonomic fit
- · Good grip
- · Excellent abrasion resistance
- · Very good tactile feel

### Suitability for industrial working environments

· Suitable for dry and slightly damp work environments

Material number 60498

**Sizes** 7 - 11

**Standard** EN 420:2003 + A1:2009, EN 388:2016,

EN 407:2004

Performance classes in 4 X 2 2 C accordance with EN 388

Performance classes in X 1 X X X X accordance with EN 407

Outer material Bamboo viscose, High-performance

polyethylene (HPPE), Fibreglass,

Polyamide (PA)

Coating High performance elastomer (HPE),

SoftGrip foam

Coating surface area Palm, Fingertips

**Type** With knitted cuff, With reinforced thumb

crotch

Colour green, black, grey, Lime, Anthracite