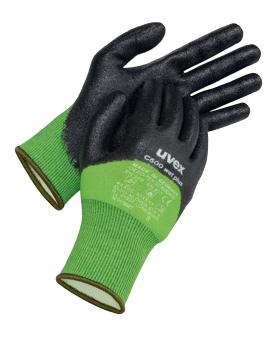

# Product data sheet for uvex C500 wet plus

#### Manufacturer address

UVEX SAFETY Gloves GmbH & Co. KG Elso-Klöver-Str. 6 D-21337 Lüneburg uvex-safety.de The uvex C500 series sets standards regarding protection, comfort, flexibility, tactility and economy. This hi-tech protective glove combines all of these qualities with the highest level of cut protection, level 5/C.

## Features

- Ergonomic fit
- Good grip
- Excellent abrasion resistance
- · Very good tactile feel

## Suitability for industrial working environments

· Suitable for damp and oily work environments

| Material number                               | 60496                                                                                   |
|-----------------------------------------------|-----------------------------------------------------------------------------------------|
| Sizes                                         | 7 - 11                                                                                  |
| Standard                                      | EN 388:2016, EN 407:2004                                                                |
| Performance classes in accordance with EN 388 | 4 X 4 2 C                                                                               |
| Performance classes in accordance with EN 407 | X 1 X X X X                                                                             |
| Outer material                                | Bamboo viscose, Fibreglass, High-<br>performance polyethylene (HPPE),<br>Polyamide (PA) |
| Coating                                       | High performance elastomer (HPE)                                                        |
| Coating surface area                          | Palm, 3/4 of the back of the hand                                                       |
| Туре                                          | With knitted cuff                                                                       |
| Colour                                        | green, grey, Lime, Anthracite                                                           |