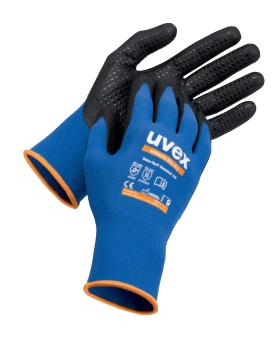

## Manufacturer address

UVEX SAFETY Gloves GmbH & Co. KG Elso-Klöver-Str. 6 D-21337 Lüneburg uvex-safety.de The uvex athletic lite dry assembly gloves in a comfortable slim-fit design allow precision work with high levels of wearer comfort. The slim ergonomic fit allows the wearer to feel and grip workpieces very effectively. The fine-structured, open-pored microfoam coating makes the gloves very breathable, which reduces excessive perspiration. The additional nitrile nubbing on the palm provides particularly good grip in dry working areas and increases the abrasion resistance and service life of the glove, making it an extremely cost-effective product.

## **Features**

- · Very good tactile feel
- · Excellent comfort
- · Very good dry grip
- · Good mechanical abrasion resistance
- · Extremely flexible

## Suitability for industrial working environments

· Suitable for dry and slightly damp work environments

Material number 60033

**Sizes** 6 - 12

Standard EN ISO 21420:2020,

EN 388:2016 + A1:2018, EN 407:2020

Performance classes in 4 1 3 1 X accordance with EN 388

Performance classes in X1XXXX accordance with EN 407

Outer material Polyamide (PA), Elastane

Coating Nitrile rubber (NBR), Nitrile dots

Coating surface area Palm, Fingertips

Type With knitted cuff

Colour blue