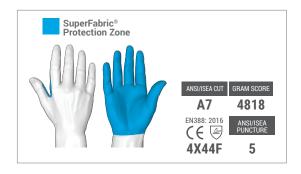

## 9000 Series™



## **PROTECTION ZONES:**



## **FEATURES:**

The versatile 9000 Series™ offers a line of palm-coated knit gloves, supplemented with SuperFabric®\* brand materials for industry-leading cut resistance, and purpose-built for a variety of industrial applications. Most of the 9000 Series™ gloves feature a unique palm coating, maintaining the highest grip in varying conditions while providing increased abrasion resistance to extend product life.

## **ATTRIBUTES:**

| Style:      | Seamless Coated    |
|-------------|--------------------|
| Grip:       | Dry                |
| Cuff Style: | Elastic            |
| Sizes:      | 7/S through 11/XXL |



Call +49 (0)4131 9502-0 or visit hexarmor.eu

HexArmor® products are cut and puncture resistant, NOT CUT AND PUNCTURE PROOF. Do not use with moving or serrated blades or to