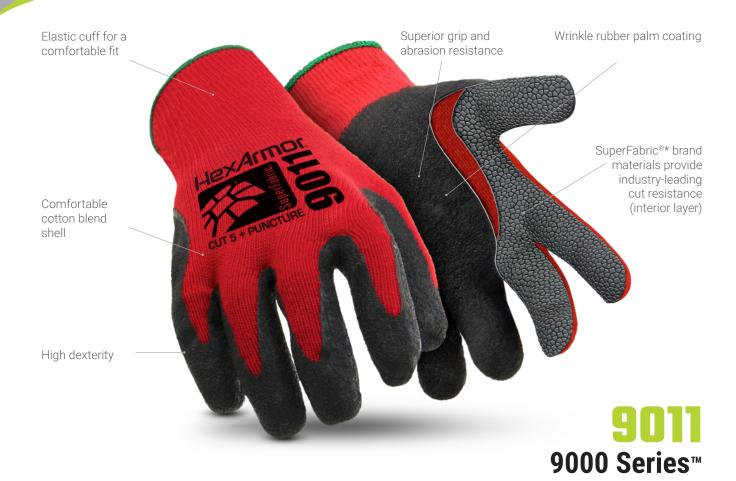

## **FEATURES:**

The versatile 9000 Series™ offers a line of palm-coated knit gloves, supplemented with SuperFabric®\* brand materials for industry-leading cut resistance, and purpose-built for a variety of industrial applications. Most of the 9000 Series™ gloves feature a unique palm coating, maintaining the highest grip in varying conditions while providing increased abrasion resistance to extend product life.

## **ATTRIBUTES:**

| Style:      | Seamless Coated    |
|-------------|--------------------|
| Grip:       | Dry                |
| Cuff Style: | Elastic            |
| Sizes:      | 7/S through 11/XXL |